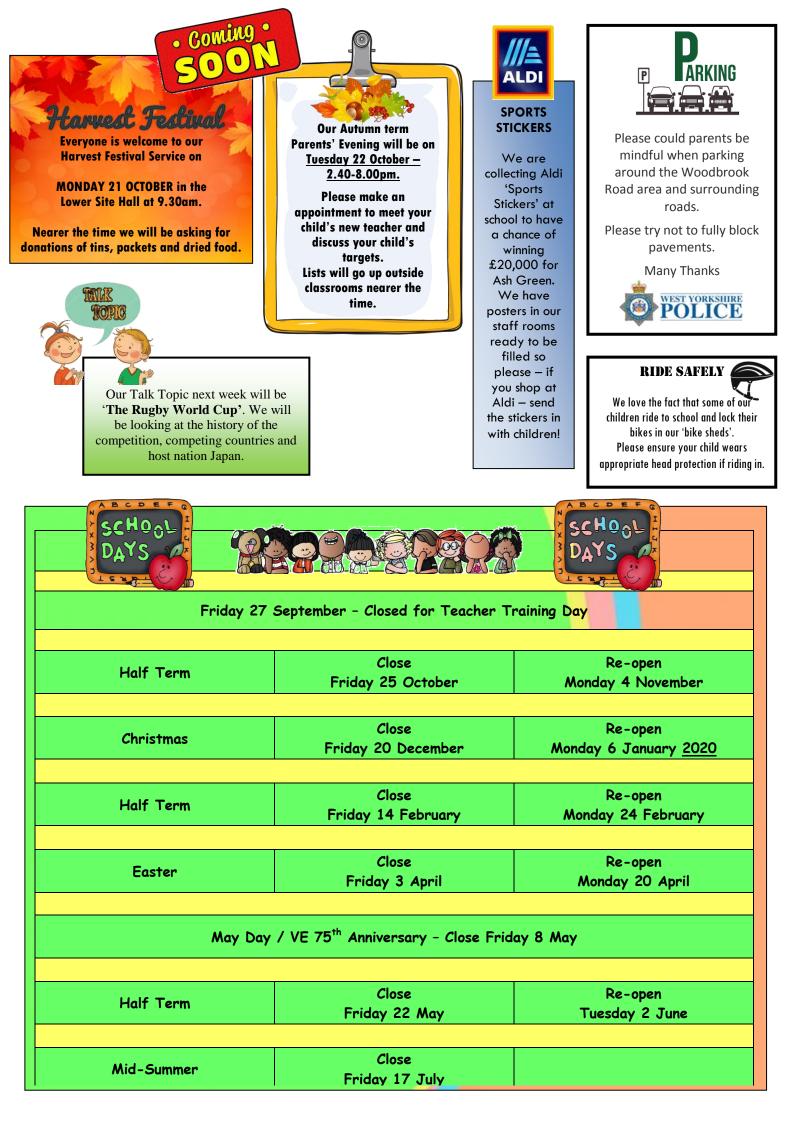

Next week at Ash Green the school photographers will be in the halls at both sites on Tuesday morning from 8.30am (see below). Year 3 classes get together on Thursday to meet their Viking visitor and our School council have a meeting that afternoon. We end the week on Friday (27<sup>th</sup>) when school will be closed for a Teacher Training Day – children will return on Monday 30 September.

## SCHOOL WILL BE CLOSED ON

FRIDAY 27 SEPTEMBER FOR A TEACHER TRAINING DAY