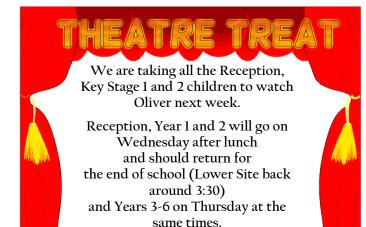

ASE GREET WEEKLY NEWS

ASH GREEN Community PRIMARY SCHOOL

Next week at Ash Green Reverend Robb will host an assembly on Monday morning at the Upper Site and our musical performers will continue with their rehearsals in preparation for their production of Oliver. Just 3s will travel to the theatre on Wednesday to watch Peppa Pig and our Reception and KS1 children will enjoy an afternoon performance of Oliver. On Thursday Just 3s will watch Peppa Pig and KS2 children will attend the matinee performance of Oliver. We end the week on Friday with Year 2 class assemblies.

<u>THE SHOW STARTS AT 6:45 PM – GET YOUR TICKETS NOW!</u>

Our School Trips for next term are as follows:

| Just | Wed               | Peppa Pig at the  |  |
|------|-------------------|-------------------|--|
| 35   | 20 June           | theatre (am)      |  |
| Just | Thursday 21       | Peppa Pig at the  |  |
| 35   | June              | theatre (pm)      |  |
| Y2   | Wednesday 4  July | Lytham St. Anne's |  |