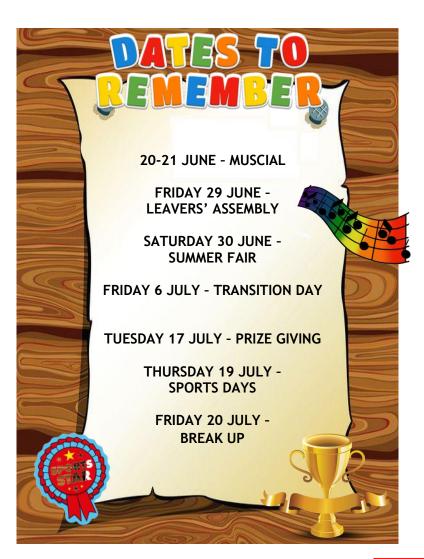

PLEASE NOTE - there will be no teacher led clubs (3.15-4.00) on WEDNESDAY

COULD WE ASK FOR ANY DONATIONS OF BRIC-A-BRAC, TOMBOLA PRIZES AND CHOCOLATE FOR THE SUMMER FAIR? (SEE BELOW)

**WEDNESDAY 20 JUNE AFTER SCHOOL.** 

## Class Assembles

We have class assemblies on Friday mornings 9.05am - all welcome. They are as follows:

| Date    | Class             | Date    | Class             |
|---------|-------------------|---------|-------------------|
| 22 June | 2C & 2O           | 29 June | Leavers' Assembly |
| 13 July | 1B/R & 1 <i>C</i> |         |                   |