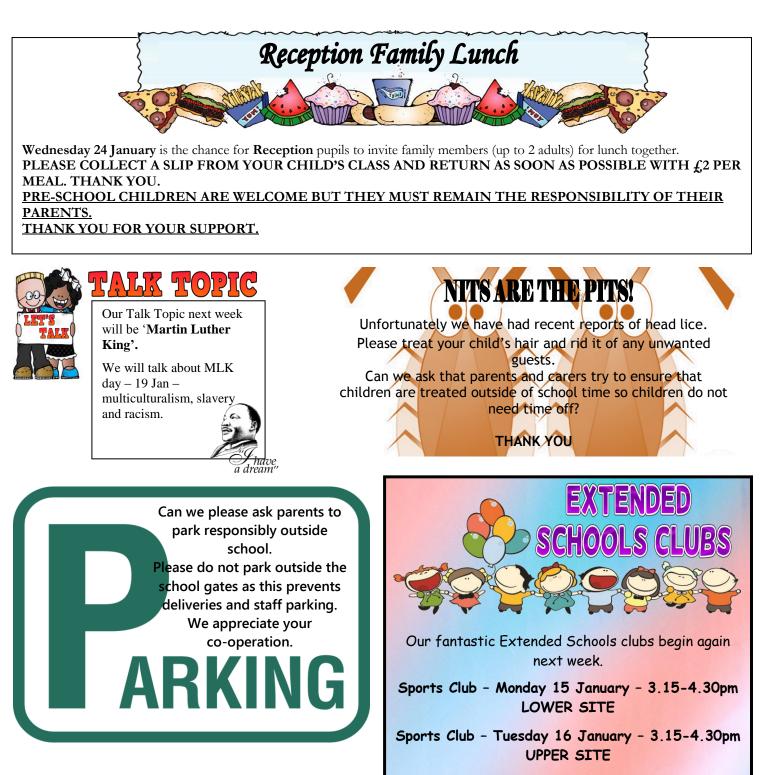

The closing date for applications for places in Reception for September 2018 is on Monday 15<sup>th</sup> January 2018.

Could all parents who have children in this age group, ensure their applications are made prior to the close date. For further information visit: www.calderdale.gov.uk or ring 01422 392617

## ALL CLUBS COST JUST £1.

We have class assemblies on Friday mornings <u>9.05am</u> - all welcome. They are as follows:

| Date            | Class     | Date       | Class   |
|-----------------|-----------|------------|---------|
| 19 January 2018 | 4C & 4H   | 26 January | 2C & 2O |
| 2 February      | 5B & 5W   | 9 February | 6C & 6T |
| 16 February     | 1B/R & 1C | 9 March    | 36 & 3T |